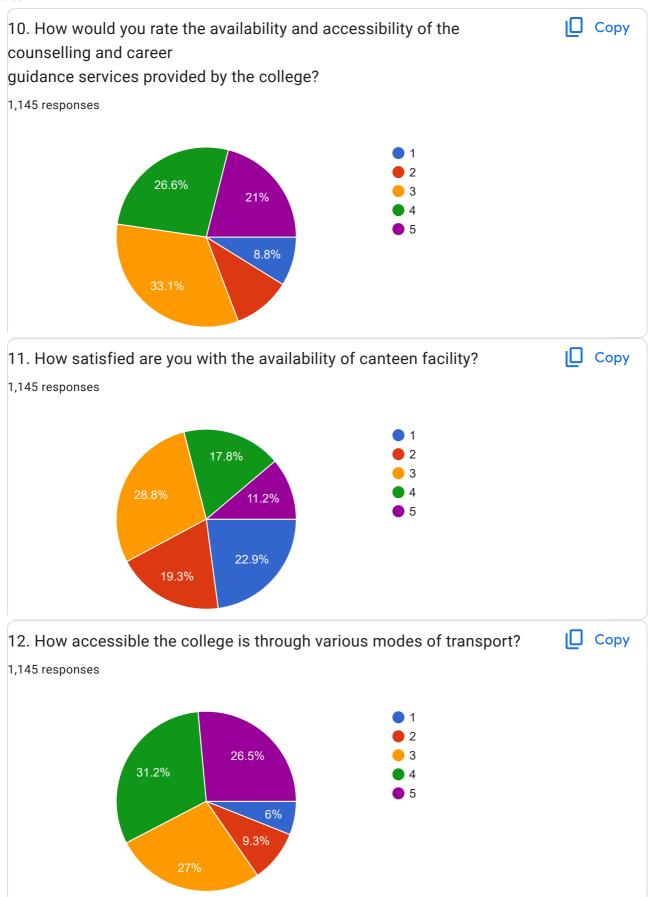

6 (28.9%) 20 10 11 (12.2%) 11 (12.2%) 9 (10%) 0 1 2 3 5









This content is neither created nor endorsed by Google. - <u>Terms of Service</u> - <u>Privacy Policy</u>

Does this form look suspicious? <u>Report</u>

Google Forms



## Parents feedback form 426 responses **Publish analytics** [☐ Сору 1. How smooth and easy was the admission procedure? 426 responses 150 138 (32.4%) 111 (26.1%) 107 (25.1%) 100 50 39 (9.2%) 31 (7.3%) 1 2 3 4 5 **□** Copy 2. Are you satisfied with the examination system of the college? 426 responses 200 150 155 (36.4%)(29.8%)100 76 (17.8%) 50 37 (8.7%) 31 (7.3%) 1 2 3 4 5









This content is neither created nor endorsed by Google. - <u>Terms of Service</u> - <u>Privacy Policy</u>

Does this form look suspicious? <u>Report</u>

Google Forms



















This content is neither created nor endorsed by Google. - Terms of Service - Privacy Policy

Does this form look suspicious? Report

Google Forms















This content is neither created nor endorsed by Google. - <u>Terms of Service</u> - <u>Privacy Policy</u>

Does this form look suspicious? Report