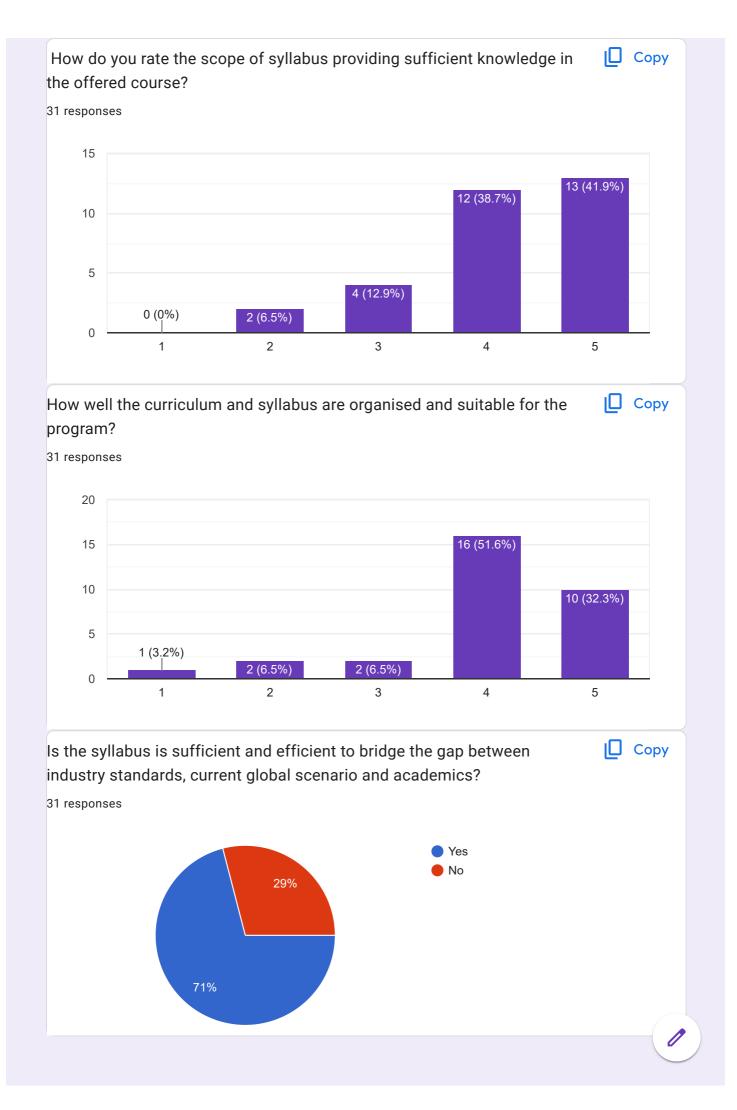

Policy</u>

Does this form look suspicious? <u>Report</u>

Google Forms



## Parents feedback form 426 responses **Publish analytics** [☐ Сору 1. How smooth and easy was the admission procedure? 426 responses 150 138 (32.4%) 111 (26.1%) 107 (25.1%) 100 50 39 (9.2%) 31 (7.3%) 1 2 3 4 5 **□** Copy 2. Are you satisfied with the examination system of the college? 426 responses 200 150 155 (36.4%)(29.8%)100 76 (17.8%) 50 37 (8.7%) 31 (7.3%) 1 2 3 4 5









This content is neither created nor endorsed by Google. - <u>Terms of Service</u> - <u>Privacy Policy</u>

Does this form look suspicious? <u>Report</u>

Google Forms



















This content is neither created nor endorsed by Google. - Terms of Service - Privacy Policy

Does this form look suspicious? Report

Google Forms















This content is neither created nor endorsed by Google. - <u>Terms of Service</u> - <u>Privacy Policy</u>

Does this form look suspicious? Report