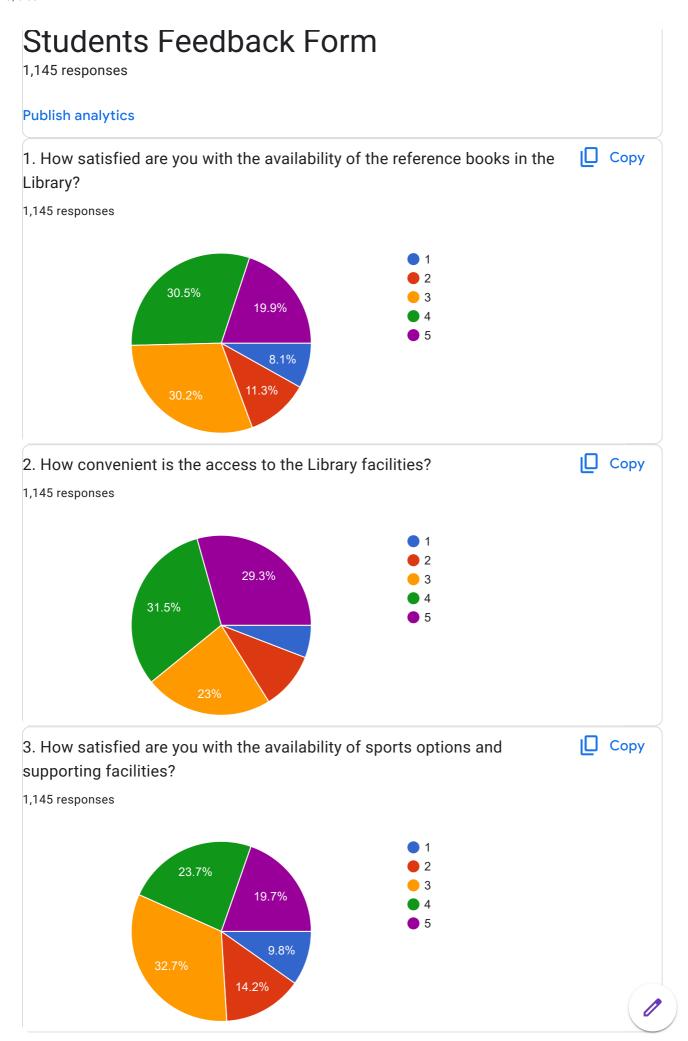

6.7%) 30 26 (28.9%) 20 10 11 (12.2%) 11 (12.2%) 9 (10%) 0 1 2 3 5









This content is neither created nor endorsed by Google. - <u>Terms of Service</u> - <u>Privacy Policy</u>

Does this form look suspicious? <u>Report</u>

Google Forms



## Parents feedback form 426 responses **Publish analytics** [☐ Сору 1. How smooth and easy was the admission procedure? 426 responses 150 138 (32.4%) 111 (26.1%) 107 (25.1%) 100 50 39 (9.2%) 31 (7.3%) 1 2 3 4 5 **□** Copy 2. Are you satisfied with the examination system of the college? 426 responses 200 150 155 (36.4%)(29.8%)100 76 (17.8%) 50 37 (8.7%) 31 (7.3%) 1 2 3 4 5









This content is neither created nor endorsed by Google. - <u>Terms of Service</u> - <u>Privacy Policy</u>

Does this form look suspicious? <u>Report</u>

Google Forms



















This content is neither created nor endorsed by Google. - Terms of Service - Privacy Policy

Does this form look suspicious? Report

Google Forms















This content is neither created nor endorsed by Google. - <u>Terms of Service</u> - <u>Privacy Policy</u>

Does this form look suspicious? Report