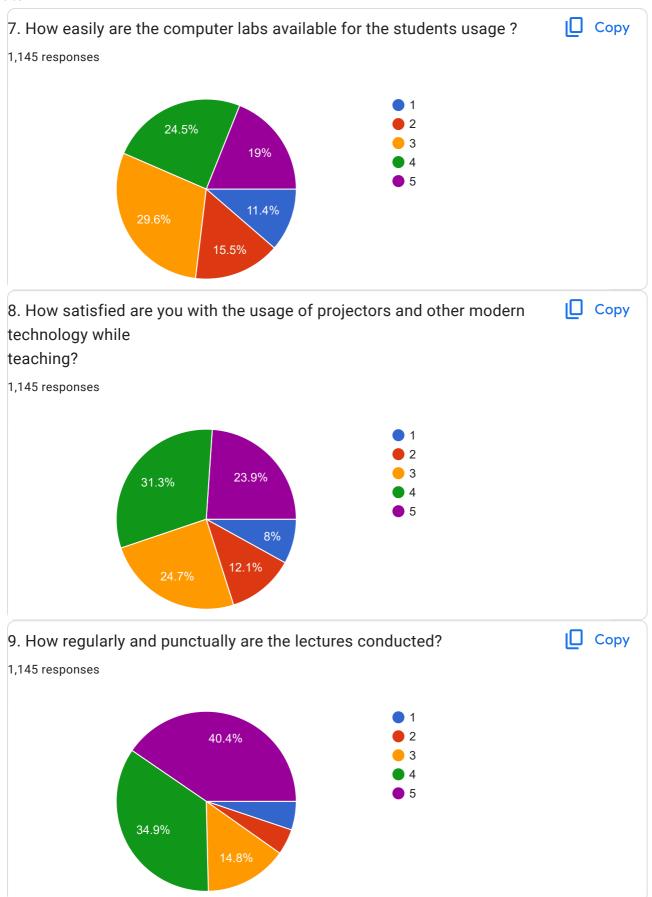

30 26 (28.9%) 20 10 11 (12.2%) 11 (12.2%) 9 (10%) 0 1 2 3 5









This content is neither created nor endorsed by Google. - <u>Terms of Service</u> - <u>Privacy Policy</u>

Does this form look suspicious? <u>Report</u>

Google Forms



## Parents feedback form 426 responses **Publish analytics** [☐ Сору 1. How smooth and easy was the admission procedure? 426 responses 150 138 (32.4%) 111 (26.1%) 107 (25.1%) 100 50 39 (9.2%) 31 (7.3%) 1 2 3 4 5 **□** Copy 2. Are you satisfied with the examination system of the college? 426 responses 200 150 155 (36.4%)(29.8%)100 76 (17.8%) 50 37 (8.7%) 31 (7.3%) 1 2 3 4 5









This content is neither created nor endorsed by Google. - <u>Terms of Service</u> - <u>Privacy Policy</u>

Does this form look suspicious? <u>Report</u>

Google Forms



















This content is neither created nor endorsed by Google. - Terms of Service - Privacy Policy

Does this form look suspicious? Report

Google Forms















This content is neither created nor endorsed by Google. - <u>Terms of Service</u> - <u>Privacy Policy</u>

Does this form look suspicious? Report