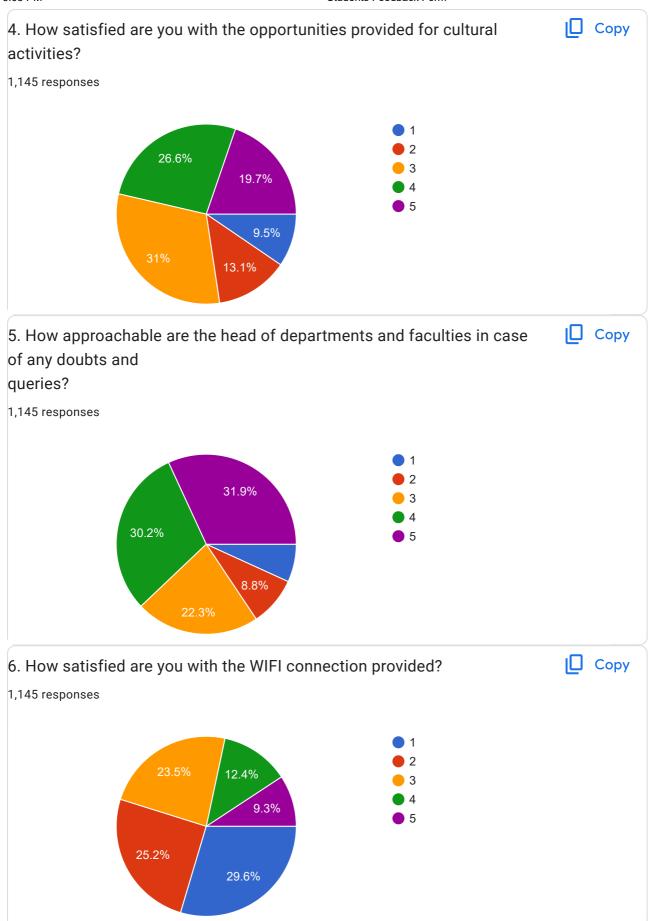

7%) 30 26 (28.9%) 20 10 11 (12.2%) 11 (12.2%) 9 (10%) 0 1 2 3 5









This content is neither created nor endorsed by Google. - <u>Terms of Service</u> - <u>Privacy Policy</u>

Does this form look suspicious? <u>Report</u>

Google Forms



## Parents feedback form 426 responses **Publish analytics** [☐ Сору 1. How smooth and easy was the admission procedure? 426 responses 150 138 (32.4%) 111 (26.1%) 107 (25.1%) 100 50 39 (9.2%) 31 (7.3%) 1 2 3 4 5 **□** Copy 2. Are you satisfied with the examination system of the college? 426 responses 200 150 155 (36.4%)(29.8%)100 76 (17.8%) 50 37 (8.7%) 31 (7.3%) 1 2 3 4 5









This content is neither created nor endorsed by Google. - <u>Terms of Service</u> - <u>Privacy Policy</u>

Does this form look suspicious? <u>Report</u>

Google Forms



















This content is neither created nor endorsed by Google. - Terms of Service - Privacy Policy

Does this form look suspicious? Report

Google Forms















This content is neither created nor endorsed by Google. - <u>Terms of Service</u> - <u>Privacy Policy</u>

Does this form look suspicious? Report