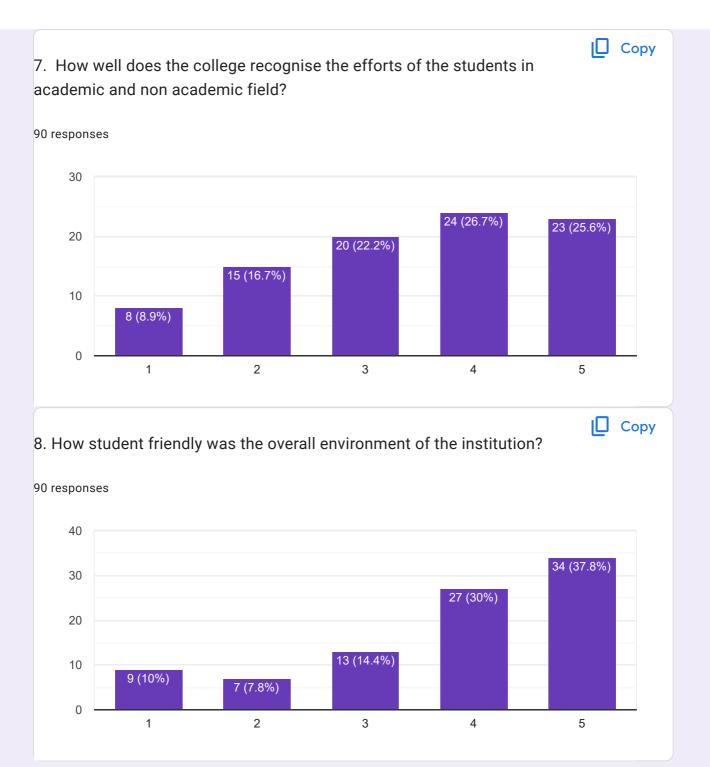

## Alumni feedback form 90 responses **Publish analytics** Copy 1. How are the offered courses relevant with the corporate world? 90 responses 40 32 (35.6%) 30 24 (26.7%) 20 14 (15.6%) 10 10 (11.1%) 10 (11.1%) 0 1 2 3 5 Сору 2. How satisfied are you with the availability of career options after completion of the course? 90 responses 40 33 (36.7%) 30 26 (28.9%) 20 10 11 (12.2%) 11 (12.2%) 9 (10%) 0 1 2 3 5