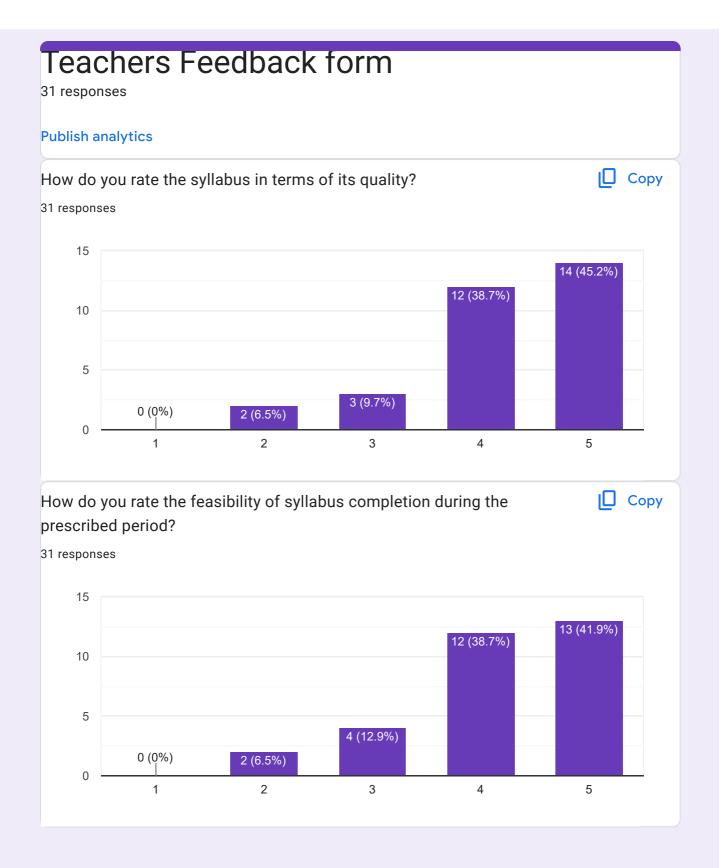

cy Policy</u>

Does this form look suspicious? <u>Report</u>

Google Forms



## Parents feedback form 426 responses **Publish analytics** [☐ Сору 1. How smooth and easy was the admission procedure? 426 responses 150 138 (32.4%) 111 (26.1%) 107 (25.1%) 100 50 39 (9.2%) 31 (7.3%) 1 2 3 4 5 **□** Copy 2. Are you satisfied with the examination system of the college? 426 responses 200 150 155 (36.4%)(29.8%)100 76 (17.8%) 50 37 (8.7%) 31 (7.3%) 1 2 3 4 5









This content is neither created nor endorsed by Google. - <u>Terms of Service</u> - <u>Privacy Policy</u>

Does this form look suspicious? <u>Report</u>

Google Forms



















This content is neither created nor endorsed by Google. - Terms of Service - Privacy Policy

Does this form look suspicious? Report

Google Forms















This content is neither created nor endorsed by Google. - <u>Terms of Service</u> - <u>Privacy Policy</u>

Does this form look suspicious? Report