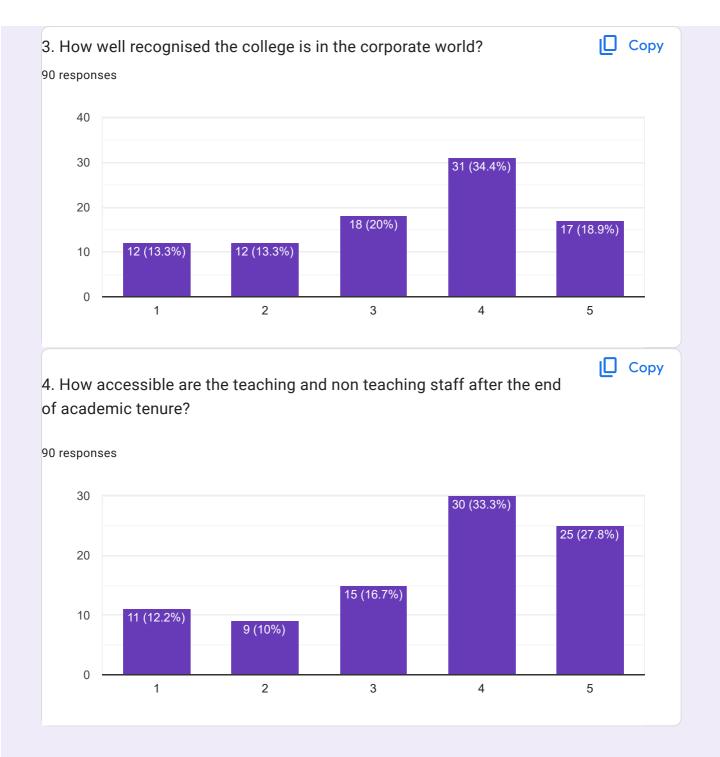

## Alumni feedback form 90 responses **Publish analytics** Copy 1. How are the offered courses relevant with the corporate world? 90 responses 40 32 (35.6%) 30 24 (26.7%) 20 14 (15.6%) 10 10 (11.1%) 10 (11.1%) 0 1 2 3 5 Сору 2. How satisfied are you with the availability of career options after completion of the course? 90 responses 40 33 (36.7%) 30 26 (28.9%) 20 10 11 (12.2%) 11 (12.2%) 9 (10%) 0 1 2 3 5