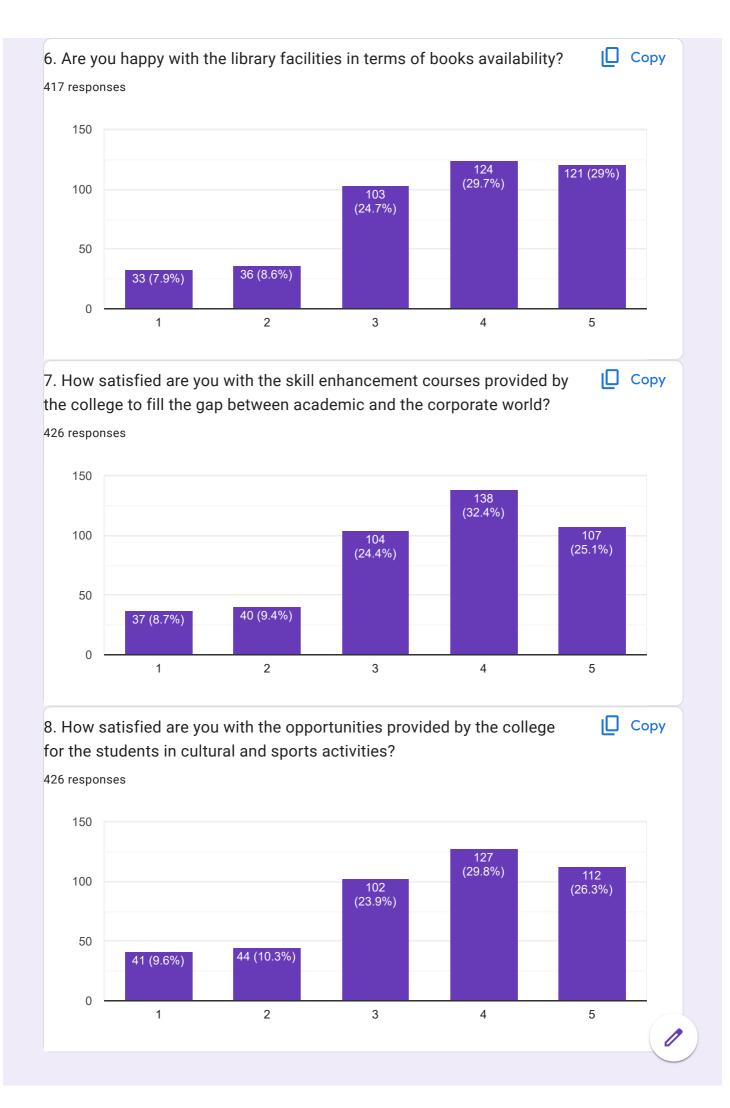

7%) 20 14 (15.6%) 10 10 (11.1%) 10 (11.1%) 0 1 2 3 5 Сору 2. How satisfied are you with the availability of career options after completion of the course? 90 responses 40 33 (36.7%) 30 26 (28.9%) 20 10 11 (12.2%) 11 (12.2%) 9 (10%) 0 1 2 3 5









This content is neither created nor endorsed by Google. - <u>Terms of Service</u> - <u>Privacy Policy</u>

Does this form look suspicious? <u>Report</u>

Google Forms



## Parents feedback form 426 responses **Publish analytics** [☐ Сору 1. How smooth and easy was the admission procedure? 426 responses 150 138 (32.4%) 111 (26.1%) 107 (25.1%) 100 50 39 (9.2%) 31 (7.3%) 1 2 3 4 5 **□** Copy 2. Are you satisfied with the examination system of the college? 426 responses 200 150 155 (36.4%)(29.8%)100 76 (17.8%) 50 37 (8.7%) 31 (7.3%) 1 2 3 4 5









This content is neither created nor endorsed by Google. - <u>Terms of Service</u> - <u>Privacy Policy</u>

Does this form look suspicious? <u>Report</u>

Google Forms



















This content is neither created nor endorsed by Google. - Terms of Service - Privacy Policy

Does this form look suspicious? Report

Google Forms















This content is neither created nor endorsed by Google. - <u>Terms of Service</u> - <u>Privacy Policy</u>

Does this form look suspicious? Report