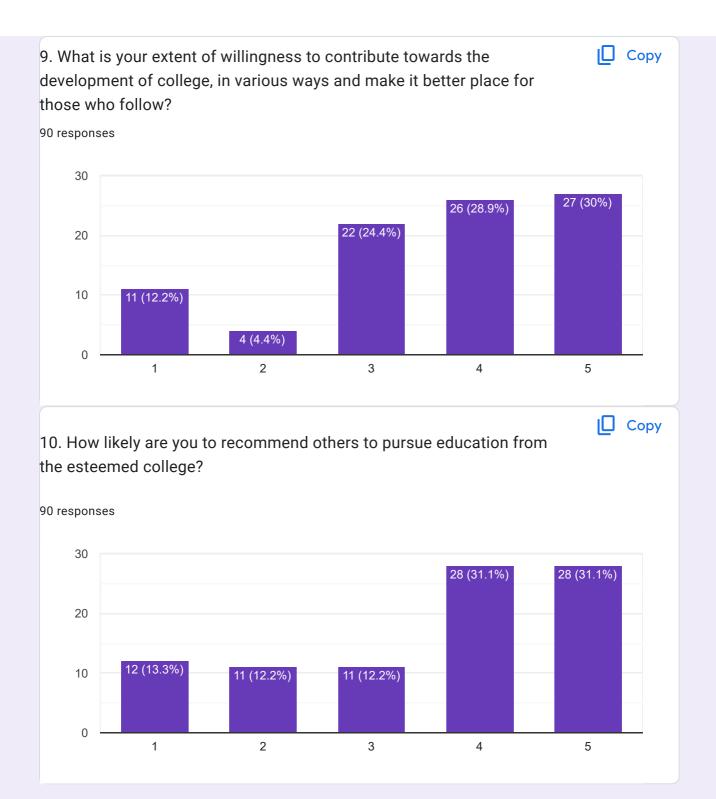

## Alumni feedback form 90 responses **Publish analytics** Copy 1. How are the offered courses relevant with the corporate world? 90 responses 40 32 (35.6%) 30 24 (26.7%) 20 14 (15.6%) 10 10 (11.1%) 10 (11.1%) 0 1 2 3 5 Сору 2. How satisfied are you with the availability of career options after completion of the course? 90 responses 40 33 (36.7%) 30 26 (28.9%) 20 10 11 (12.2%) 11 (12.2%) 9 (10%) 0 1 2 3 5