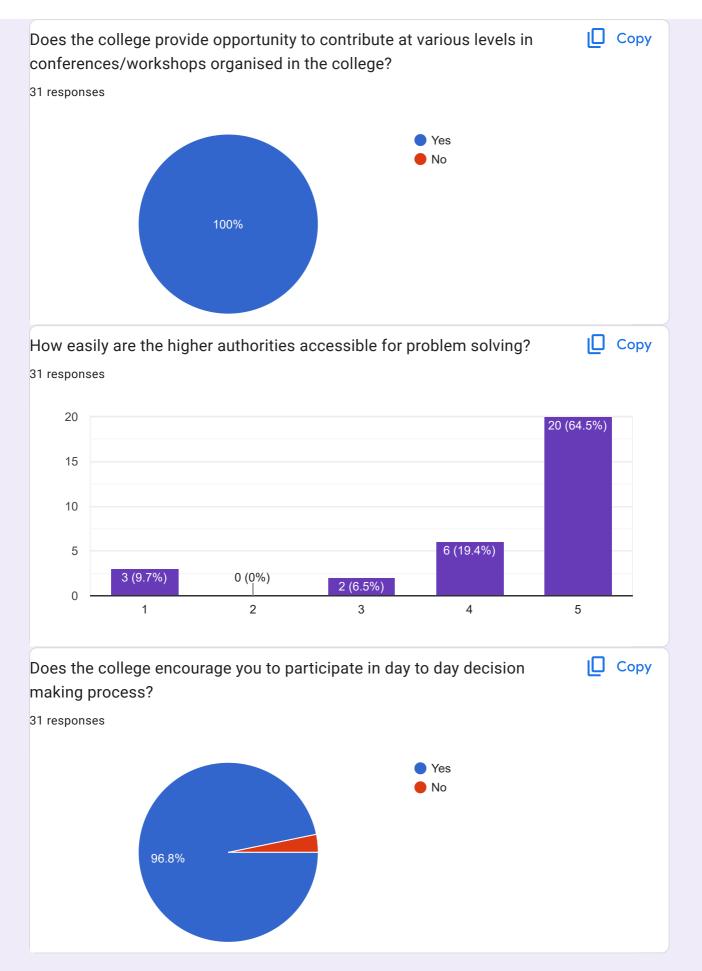

## Parents feedback form 426 responses **Publish analytics** [☐ Сору 1. How smooth and easy was the admission procedure? 426 responses 150 138 (32.4%) 111 (26.1%) 107 (25.1%) 100 50 39 (9.2%) 31 (7.3%) 1 2 3 4 5 **□** Copy 2. Are you satisfied with the examination system of the college? 426 responses 200 150 155 (36.4%)(29.8%)100 76 (17.8%) 50 37 (8.7%) 31 (7.3%) 1 2 3 4 5