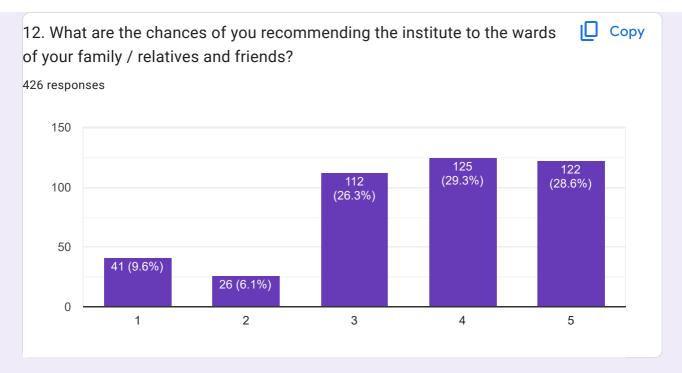

20 14 (15.6%) 10 10 (11.1%) 10 (11.1%) 0 1 2 3 5 Сору 2. How satisfied are you with the availability of career options after completion of the course? 90 responses 40 33 (36.7%) 30 26 (28.9%) 20 10 11 (12.2%) 11 (12.2%) 9 (10%) 0 1 2 3 5









This content is neither created nor endorsed by Google. - <u>Terms of Service</u> - <u>Privacy Policy</u>

Does this form look suspicious? <u>Report</u>

Google Forms



## Parents feedback form 426 responses **Publish analytics** [☐ Сору 1. How smooth and easy was the admission procedure? 426 responses 150 138 (32.4%) 111 (26.1%) 107 (25.1%) 100 50 39 (9.2%) 31 (7.3%) 1 2 3 4 5 **□** Copy 2. Are you satisfied with the examination system of the college? 426 responses 200 150 155 (36.4%)(29.8%)100 76 (17.8%) 50 37 (8.7%) 31 (7.3%) 1 2 3 4 5









This content is neither created nor endorsed by Google. - <u>Terms of Service</u> - <u>Privacy Policy</u>

Does this form look suspicious? <u>Report</u>

Google Forms



















This content is neither created nor endorsed by Google. - Terms of Service - Privacy Policy

Does this form look suspicious? Report

Google Forms















This content is neither created nor endorsed by Google. - <u>Terms of Service</u> - <u>Privacy Policy</u>

Does this form look suspicious? Report