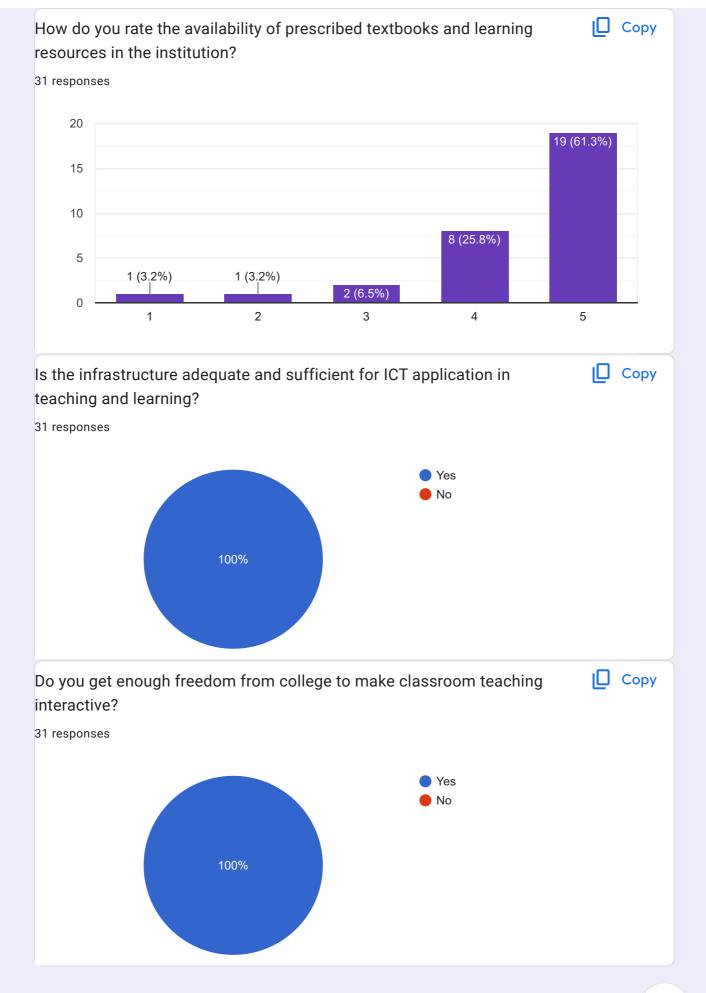

olicy</u>

Does this form look suspicious? <u>Report</u>

Google Forms



## Parents feedback form 426 responses **Publish analytics** [☐ Сору 1. How smooth and easy was the admission procedure? 426 responses 150 138 (32.4%) 111 (26.1%) 107 (25.1%) 100 50 39 (9.2%) 31 (7.3%) 1 2 3 4 5 **□** Copy 2. Are you satisfied with the examination system of the college? 426 responses 200 150 155 (36.4%)(29.8%)100 76 (17.8%) 50 37 (8.7%) 31 (7.3%) 1 2 3 4 5









This content is neither created nor endorsed by Google. - <u>Terms of Service</u> - <u>Privacy Policy</u>

Does this form look suspicious? <u>Report</u>

Google Forms



















This content is neither created nor endorsed by Google. - Terms of Service - Privacy Policy

Does this form look suspicious? Report

Google Forms















This content is neither created nor endorsed by Google. - <u>Terms of Service</u> - <u>Privacy Policy</u>

Does this form look suspicious? Report