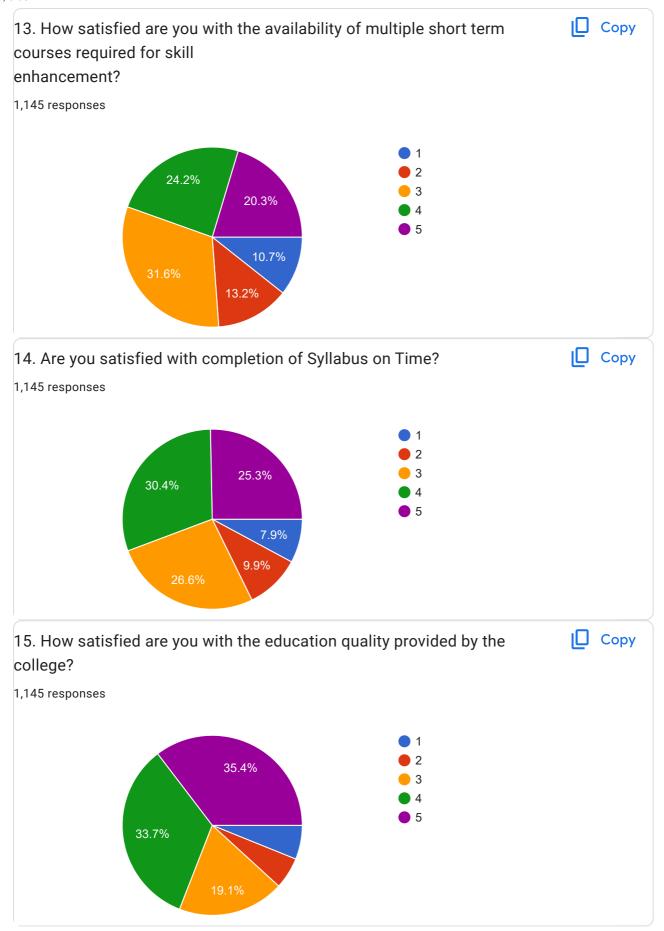

8.9%) 20 10 11 (12.2%) 11 (12.2%) 9 (10%) 0 1 2 3 5









This content is neither created nor endorsed by Google. - <u>Terms of Service</u> - <u>Privacy Policy</u>

Does this form look suspicious? <u>Report</u>

Google Forms



## Parents feedback form 426 responses **Publish analytics** [☐ Сору 1. How smooth and easy was the admission procedure? 426 responses 150 138 (32.4%) 111 (26.1%) 107 (25.1%) 100 50 39 (9.2%) 31 (7.3%) 1 2 3 4 5 **□** Copy 2. Are you satisfied with the examination system of the college? 426 responses 200 150 155 (36.4%)(29.8%)100 76 (17.8%) 50 37 (8.7%) 31 (7.3%) 1 2 3 4 5









This content is neither created nor endorsed by Google. - <u>Terms of Service</u> - <u>Privacy Policy</u>

Does this form look suspicious? <u>Report</u>

Google Forms



















This content is neither created nor endorsed by Google. - Terms of Service - Privacy Policy

Does this form look suspicious? Report

Google Forms















This content is neither created nor endorsed by Google. - <u>Terms of Service</u> - <u>Privacy Policy</u>

Does this form look suspicious? Report