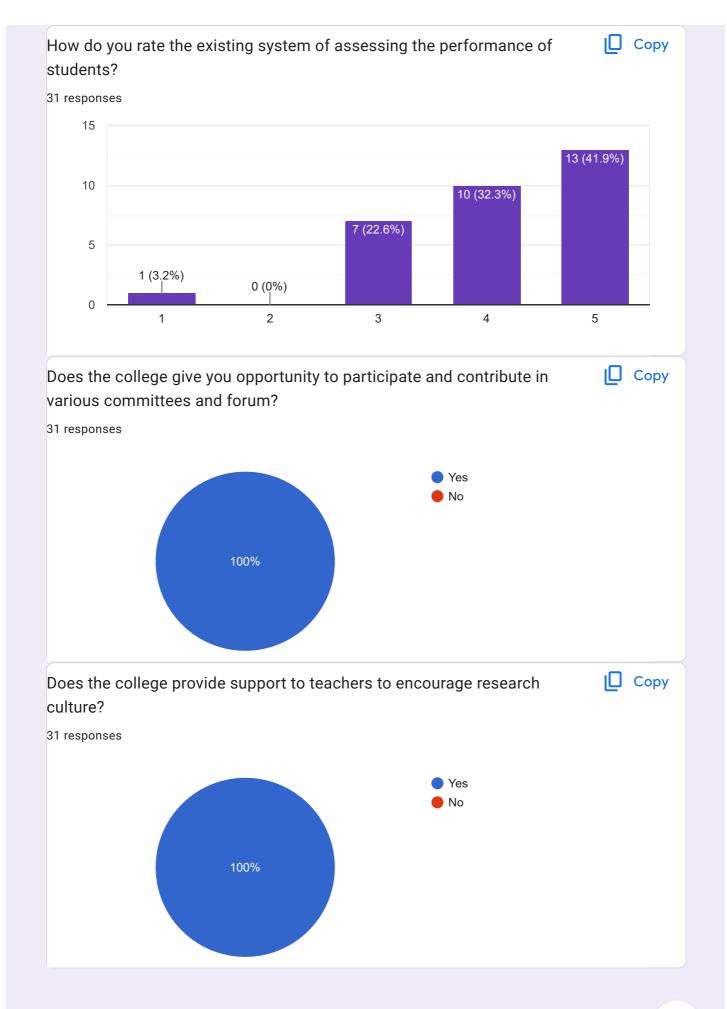

## Alumni feedback form 90 responses **Publish analytics** Copy 1. How are the offered courses relevant with the corporate world? 90 responses 40 32 (35.6%) 30 24 (26.7%) 20 14 (15.6%) 10 10 (11.1%) 10 (11.1%) 0 1 2 3 5 Сору 2. How satisfied are you with the availability of career options after completion of the course? 90 responses 40 33 (36.7%) 30 26 (28.9%) 20 10 11 (12.2%) 11 (12.2%) 9 (10%) 0 1 2 3 5