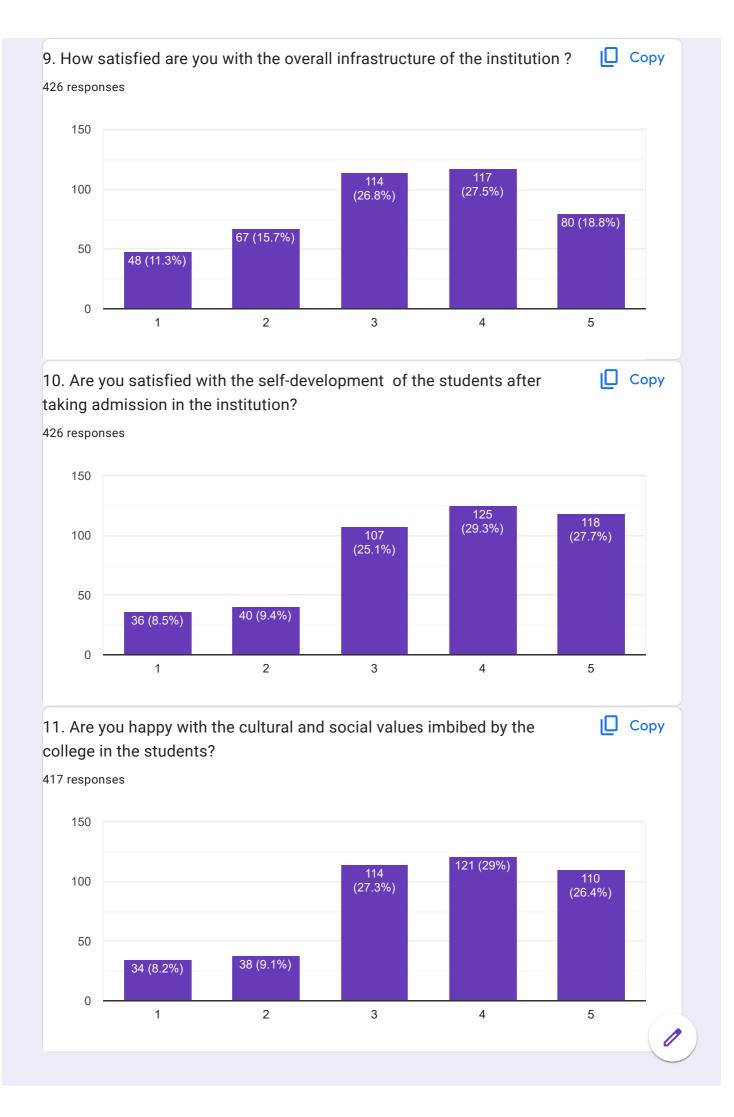

) 20 14 (15.6%) 10 10 (11.1%) 10 (11.1%) 0 1 2 3 5 Сору 2. How satisfied are you with the availability of career options after completion of the course? 90 responses 40 33 (36.7%) 30 26 (28.9%) 20 10 11 (12.2%) 11 (12.2%) 9 (10%) 0 1 2 3 5









This content is neither created nor endorsed by Google. - <u>Terms of Service</u> - <u>Privacy Policy</u>

Does this form look suspicious? <u>Report</u>

Google Forms



## Parents feedback form 426 responses **Publish analytics** [☐ Сору 1. How smooth and easy was the admission procedure? 426 responses 150 138 (32.4%) 111 (26.1%) 107 (25.1%) 100 50 39 (9.2%) 31 (7.3%) 1 2 3 4 5 **□** Copy 2. Are you satisfied with the examination system of the college? 426 responses 200 150 155 (36.4%)(29.8%)100 76 (17.8%) 50 37 (8.7%) 31 (7.3%) 1 2 3 4 5









This content is neither created nor endorsed by Google. - <u>Terms of Service</u> - <u>Privacy Policy</u>

Does this form look suspicious? <u>Report</u>

Google Forms



















This content is neither created nor endorsed by Google. - Terms of Service - Privacy Policy

Does this form look suspicious? Report

Google Forms















This content is neither created nor endorsed by Google. - <u>Terms of Service</u> - <u>Privacy Policy</u>

Does this form look suspicious? Report