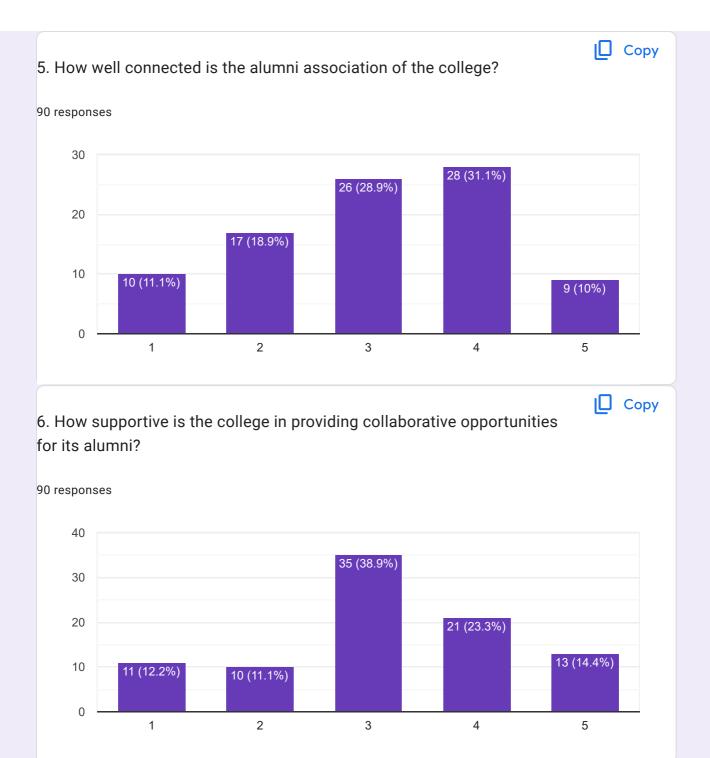

## Alumni feedback form 90 responses **Publish analytics** Copy 1. How are the offered courses relevant with the corporate world? 90 responses 40 32 (35.6%) 30 24 (26.7%) 20 14 (15.6%) 10 10 (11.1%) 10 (11.1%) 0 1 2 3 5 Сору 2. How satisfied are you with the availability of career options after completion of the course? 90 responses 40 33 (36.7%) 30 26 (28.9%) 20 10 11 (12.2%) 11 (12.2%) 9 (10%) 0 1 2 3 5