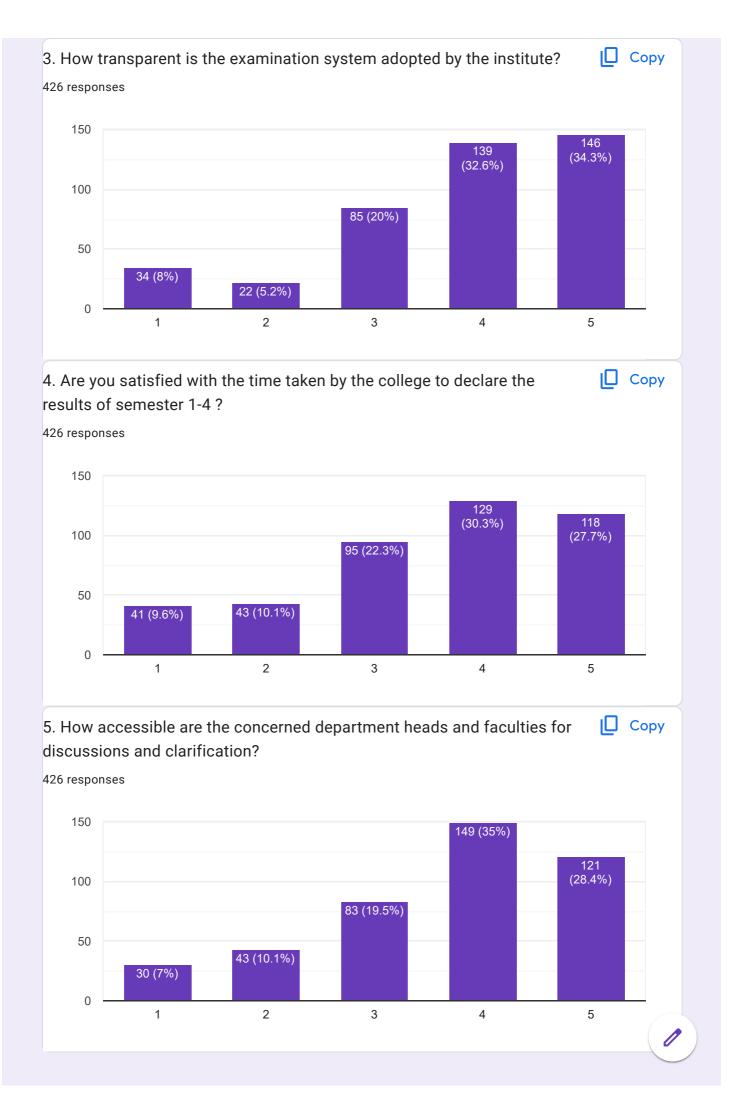

## Parents feedback form 426 responses **Publish analytics** [☐ Сору 1. How smooth and easy was the admission procedure? 426 responses 150 138 (32.4%) 111 (26.1%) 107 (25.1%) 100 50 39 (9.2%) 31 (7.3%) 1 2 3 4 5 **□** Copy 2. Are you satisfied with the examination system of the college? 426 responses 200 150 155 (36.4%)(29.8%)100 76 (17.8%) 50 37 (8.7%) 31 (7.3%) 1 2 3 4 5