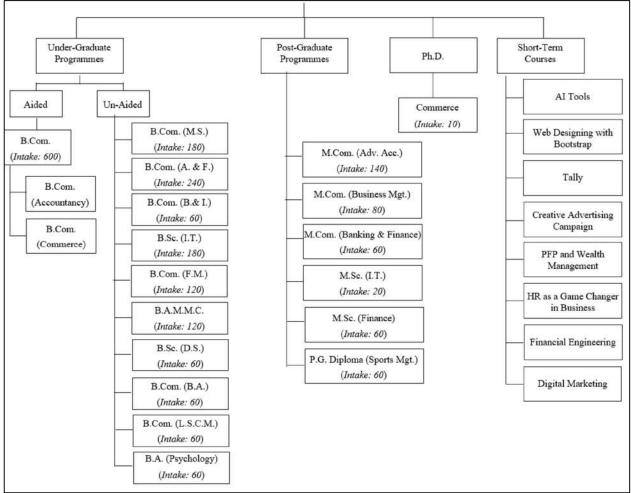

The College offers a wide plethora of courses ranging from a traditional Bachelor and Master of Commerce Degree to the more contemporary Degree courses in the fields of Management Studies, Accounting and Finance, Banking and Insurance, Financial Markets, Mass Media, Information Technology, Data Science, Business Administration, Logistics and Supply chain Management and Psychology. The College is a recognized Ph.D. Centre in the subject of Business Policy and Administration under Faculty of Commerce.

## 4. PROGRAMMES AT M.L. DAHANUKAR COLLEGE OF COMMERCE (AUTONOMOUS)

#### **UNDER-GRADUATE PROGRAMMES**